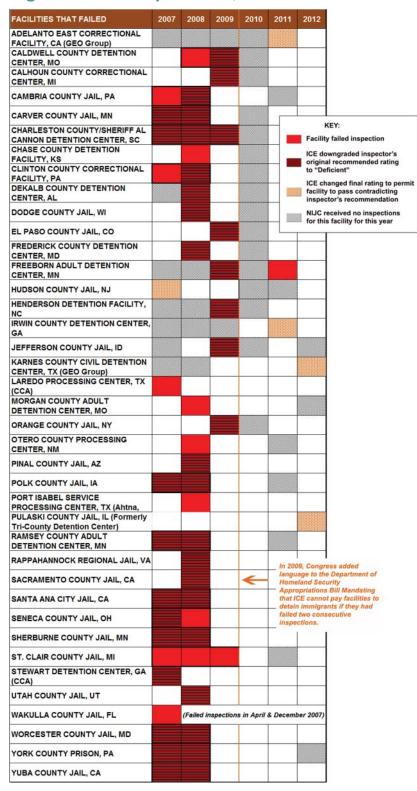

#### **Why ICE Inspections Matter**

ICE's ERO inspections generate the ratings that determine, under DHS Appropriations Act requirements, whether the government continues funding a local government or private entity to detain immigrants. As early as 2007, Congress expressed concerns about the lack of compliance with detention standards in facilities managed by ICE as well as contractors, and directed ICE to improve the quality and frequency of oversight.<sup>29</sup> One year later, Congress added specific language to the FY 2009 DHS appropriations law prohibiting ICE from expending funds to facilities that are found deficient in two consecutive inspections. That bill stated:

Provided further, That effective April 15, 2009, none of the funds provided under this heading may be used to continue any contract for the provision of detention services if the two most recent overall performance evaluations received by the contracted facility are less than "adequate" or the equivalent median score in any subsequent performance evaluation system.<sup>30</sup>

This mandate signaled congressional intent that immigration detention facilities be monitored for adherence to humane standards of detention, and ICE subsequently acknowledged its understanding of this obligation. According to 2010 congressional testimony by former ICE Director John Morton, eight facilities had been closed because they had failed to achieve acceptable ratings. <sup>31</sup> However, because ICE does not share information publicly about which facilities it uses or contracts with at any given time, it is unknown which facilities Director Morton was referring to or how many additional facilities, if any, have since had contracts terminated on the basis of failure to meet adequate standards. This lack of transparency makes it difficult for taxpayers or members of Congress to ascertain whether ICE is indeed adhering to the intent encompassed in the Appropriations Act language. Further, passing ratings based on cursory checklists cannot be what Congress intended as a condition for expending taxpayer money to subsidize the detention of immigrants.