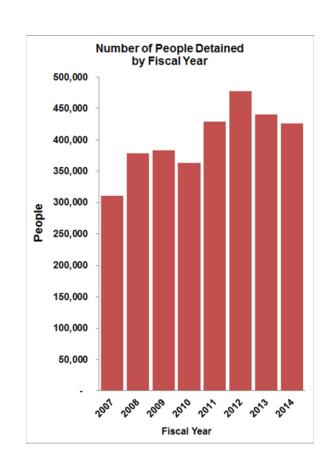

#### **Overview of Findings**

NIJC and Detention Watch Network (DWN) reviewed ICE detention facility inspections dating from 2007 to 2012, most of which were previously unreleased. A close analysis of the inspections, along with additional human rights reports that elucidate conditions in specific facilities, reveals that the Obama administration has done little to improve oversight or gain control over the sprawling immigration detention system and the conditions approximately 34,000 immigrants face in custody every night.

lations<sup>14</sup> in the immigration detention system. In the first nine months of 2015 alone, ICE reported six deaths in detention.<sup>15</sup>