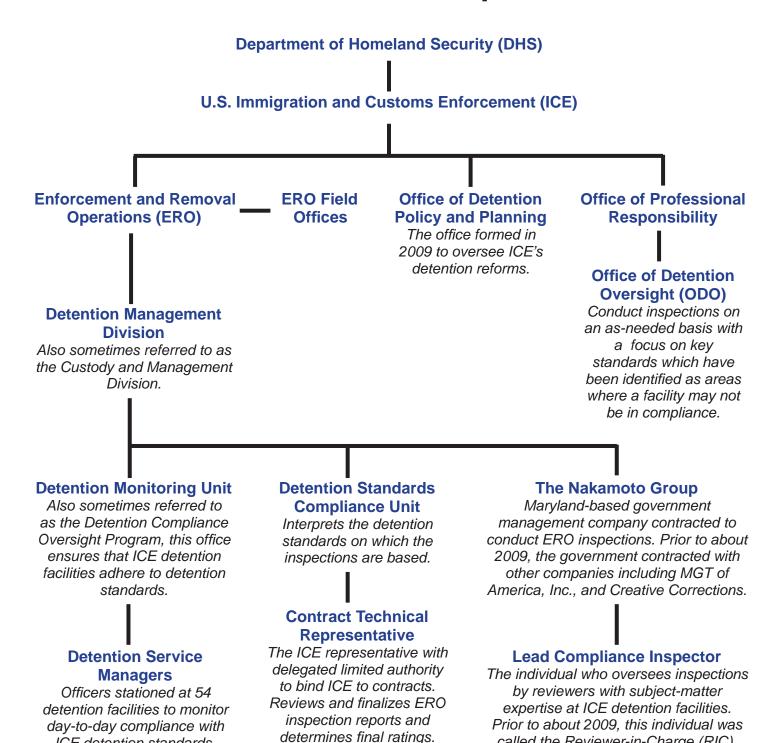

# ICE Offices Involved in **Detention Center Inspections**

Sources: January 2014 deposition in NIJC v. DHS of the head of the ICE Detention Monitoring Unit; ICE website; and Government Accountability Office October 2014 report

called the Reviewer-in-Charge (RIC).

ICE detention standards.