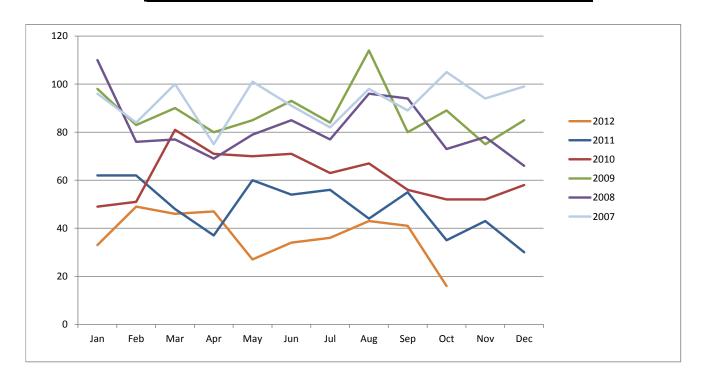

XII. Report back on the role of the new jail commanders and how they will be used to reduce jail violence.

As reported to the Board on November 1, 2011.

Since the implementation of efforts by the Commander Management Task Force (CMTF) to reduce jail violence and associated use of force incidents, total significant uses of force continue to decline. Two documents are attached relating to force incidents in the jails:

- Force Used by Month Significant force vs. Less significant force
- Force Year to Date 2007 to 2012

The jail commanders continue to work with each custody unit to accomplish the goals set forth by the Sheriff.