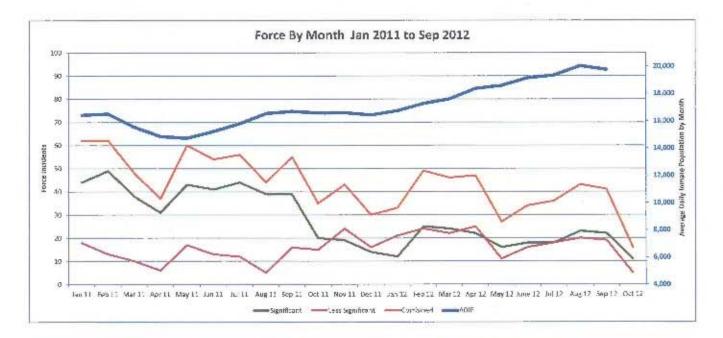

XII. Report back on the role of the new jail commanders and how they will be used to reduce jail violence.

As reported to the Board on November 1, 2011.

Since the implementation of efforts by the Commander Management Task Force (CMTF) to reduce jail violence and associated use of force incidents, total significant uses of force continue to decline. Two documents are attached relating to force incidents in the jails:

- Force Used by Month Significant force vs. Less significant force
- Force Year to Date 2007 to 2012

The jail commanders continue to work with each custody unit to accomplish the goals set forth by the Sheriff.