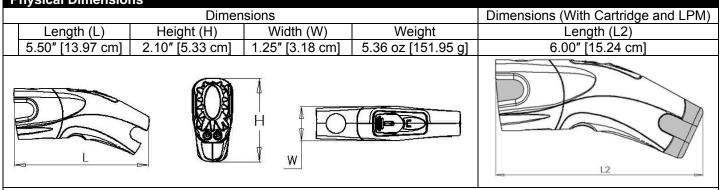

## Physical Dimensions

- 1. Dimensions are in English [Metric].
- 2. Additional terms and conditions may apply (For additional information contact a TASER International sales representative or visit online at <u>www.TASER.com</u>).
- 3. Product specifications may change without notice; actual product may vary from the picture.
- 4. Material Safety Data Sheet (MSDS) for lithium battery is available upon request.
- 5. For additional cartridges, contact TASER International sales representatives.
- 6. TASER C2 Cartridges available only in 15' [4.57 m] range. Use of cartridges not authorized by TASER International will void the product warranty.
- 7. Output specifications may vary dependent upon temperature, battery charge, and load characteristics.
- 8. Additional models available. Please contact a TASER International sales representative for more information.
- 9. Duracell® is a registered trademark of P.R. Mallory and Co.
- 10. C2 is a trademark of TASER International, Inc. All rights reserved.