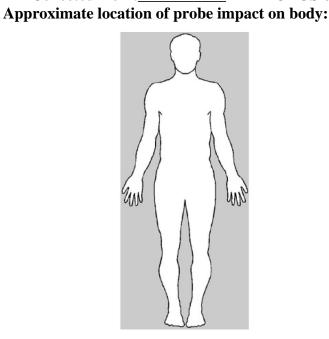

## Forensic Testing Checklist for TASER® Conducted Energy Weapons

| Subject                                                                                  |
|------------------------------------------------------------------------------------------|
| Age/Size of Subject:                                                                     |
| ☐ Evidence of Drug use or Excited Delirium                                               |
| ☐ Body core temperature at time of death (if applicable)                                 |
| Other relevant details of incident (clothing, #applications, subject's reactions, etc.): |
|                                                                                          |
| (attach summary if needed)                                                               |
| TASER                                                                                    |
| Model: $\square$ M26 $\square$ M18L $\square$ M18 $\square$ X26 $\square$ X26C           |
| Number of TASER Air Cartridges fired in incident? ☐One ☐Two ☐Three ☐ Mor                 |
| ☐ Batteries used in incident (submit to lab)                                             |
| Type  Alkaline Brand:                                                                    |
| ☐ NiMH Date/Time last charged?                                                           |
| □ DPM                                                                                    |
| ☐ Unit Data download printout included with clock time?                                  |
| ☐ Unit Data download requested?                                                          |
| Known problems with unit:                                                                |
| Cartridge Serial Number: Collected from:                                                 |
| ☐ Wires and probes attached?                                                             |
| ☐ AFID tags collected?                                                                   |
| Probes                                                                                   |
| Collected from: □ PHOTOS of location and spread of probes                                |